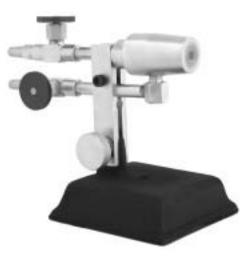

## **KNIGHT LITTLE DRAGON BEAD BURNERS**

## **FEATURES**

- Surface Mix Burner for safe, quiet operation
- Adjustable to provide reducing, neutral or oxidizing fire
- Stainless steel torch tip
- Great for working soft or hard glass
- Can be used with propane or natural gas

## FINE THREAD NEEDLE VALVES

- Color-coded for convenience and safety
- Provides even gas and oxygen distribution
- Requires only two hose connections

Little Dragon 7

HEAVY DUTY BASE

- Heavy cast base for stability
- Easy, safe adjustment of working angle
- Pre-drilled mounting hole in base