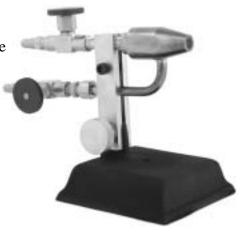

## **KNIGHT LITTLE DRAGON BEAD BURNERS**

## **FEATURES**

- Surface Mix Burner for safe, quiet operation
- Adjustable to provide reducing, neutral or oxidizing fire
- Stainless steel torch tip
- Great for working soft or hard glass
- Can be used with propane or natural gas

## FINE THREAD NEEDLE VALVES

- Color-coded for convenience and safety
- Provides even gas and oxygen distribution
- Requires only two hose connections

Little Dragon 7

HEAVY DUTY BASE

- Heavy cast base for stability
- Easy, safe adjustment of working angle
- Pre-drilled mounting hole in base