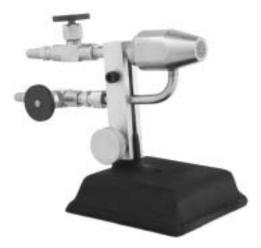

## **KNIGHT LITTLE DRAGON BEAD BURNERS**

## **FEATURES**

- Surface Mix Burner for safe, quiet operation
- Adjustable to provide reducing, neutral or oxidizing fire
- Stainless steel torch tip
- Great for working soft or hard glass
- Can be used with propane or natural gas

## FINE THREAD NEEDLE VALVES

- Color-coded for convenience and safety
- Provides even gas and oxygen distribution
- Requires only two hose connections

Little Dragon 7

HEAVY DUTY BASE

- Heavy cast base for stability
- Easy, safe adjustment of working angle
- Pre-drilled mounting hole in base